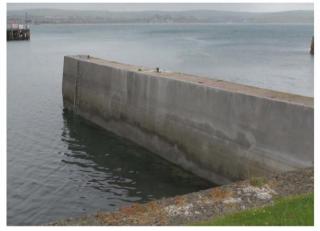

overlay of the full areas of the wall using a spray applied concrete at a thickness of 50mm, finished with a steel float to provide a smooth finish. remove any seaweed, algal growth and loose material from the vertical surface, providing suitable preparation for the repair materials. Deep pockets in the pier wall were reinstated to their original surface level before the installation of a mesh reinforcement and then the

**The outcome:** Being the most efficient method of concrete application, the process of sprayed concrete to the Western Groyne Stone Pier was completed by May 2017, ensuring this ever-popular destination could be promptly re opened to the public in advance of the summer