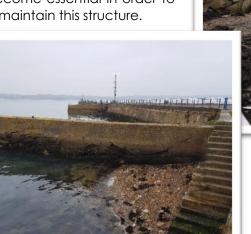

Western Groyne Stone Pier wall in particular suffering from significant erosion above the high-water line and even worse damage with sections of the foundation having been partially washed away. Repair works had therefore become essential in order to restore and maintain this structure.

Having already undertaken repairs to the Southern arm of Weymouth Stone Pier, **APA Concrete Repairs Ltd** were then appointed to carry out concrete repairs to the length of the Western Groyne Stone Pier.

**The solution:** Scaffolding was first erected during low tide times, transported to and from the pier via a barge from the other side of the harbour due to limited land access. The surface of the Western Groyne Stone Pier was then prepared via high pressured water jetting in order to