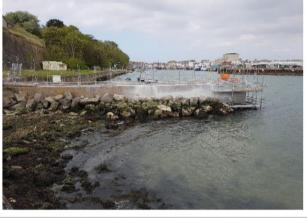

**The outcome:** Being the most efficient method of concrete application, the process of sprayed concrete to the Western Groyne Stone Pier was completed by May 2017, ensuring this ever-popular destination could be promptly re opened to the public in advance of the summer

months and resultant increased foot fall. The materials used for the completion of the repairs were provided by Weber Saint-Gobain UK.