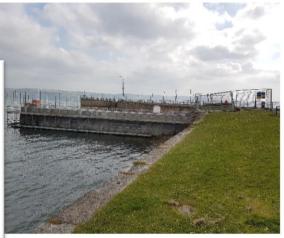

## Project Profile: Weymouth Harbour

**Project:** Weymouth Groyne Stone Pier Repairs **Client:** Weymouth & Portland Borough Council

**The project:** Weymouth Harbour had been subject to decades of sea water and tidal exposure, resulting in certain areas of the concrete harbour falling into dereliction, and the

Western Groyne Stone Pier wall in particular suffering from significant erosion above the high-water line and even worse damage with sections of the foundation having been partially washed away. Repair works had therefore become essential in order to restore and maintain this structure.

Having already undertaken repairs to the Southern arm of Weymouth Stone Pier, **APA Concrete Repairs Ltd** were then appointed to carry out concrete repairs to the length of the Western Groyne Stone Pier.